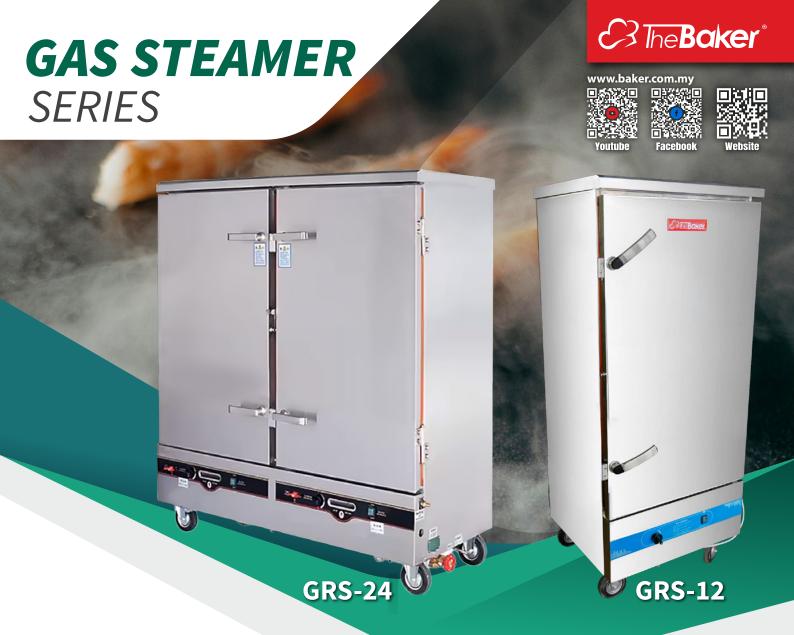

## **SPECIFICATION**

| Model                  | GRS-12            | GRS-24              |
|------------------------|-------------------|---------------------|
| Stage / Level          | 12                | 24                  |
| Gas Pressure (Pa)      | 2,800             | 2,800               |
| Gas Consumption (kg/h) | 1.05              | 1.05 X 2            |
| Heating Load (MJ/h)    | 43.8              | 43.8 X 2            |
| Dimension (mm)         | 700 x 650 x 1,640 | 1,400 x 650 x 1,640 |

| Steaming Capacity | (kg/min) | (kg/min) |
|-------------------|----------|----------|
| Rice              | 48 / 38  | 96 / 38  |
| Flour             | 36 / 38  | 72 / 38  |
| Steak             | 60 / 6   | 120 / 6  |
| Fish              | 60 / 7   | 120 / 7  |
| Chicken           | 60 / 17  | 120 / 17 |

Product's specification subject to change without futher notice. Actual product may slightly differ from pictures shown.